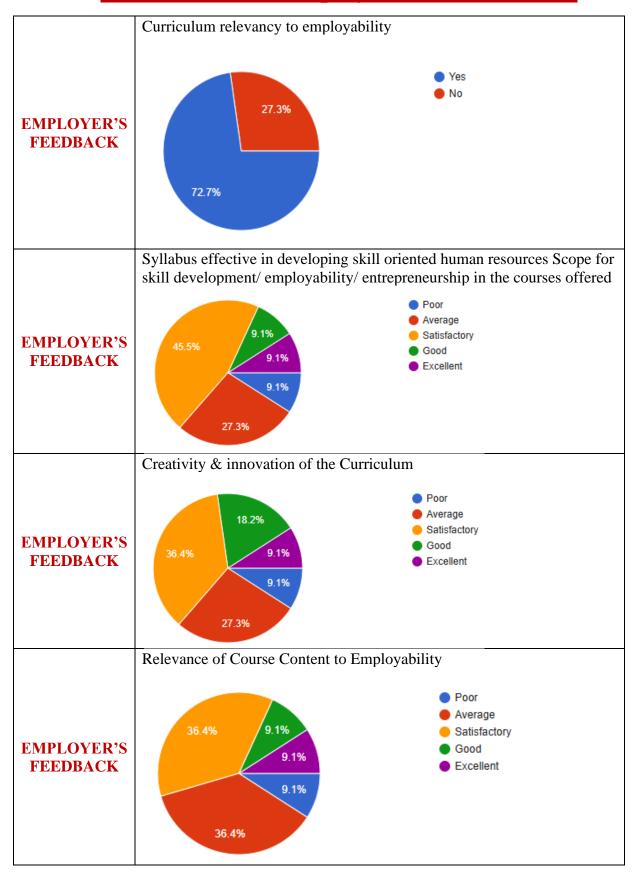

## Andhra Loyola College (Autonomous)

VIJAYAWADA-520 008.

Web: www. andhraloyolacollege.ac.in e-mail: contactalc@gmail.com

STD : 0866 Main Off. 2476082 Inter 2476965 Degree 2481907 P.G. 2474902 CoE 2473251 Fax (Principal) 2474531 Fax (Correspondent) : 2486084

### INTERNAL QUALITY ASSURANCE CELL

**ACADEMIC YEAR** 2023-2024

### Feedback on Curriculum – Students

#### a) Curriculum, b) Academic Environment and c) Student Support











#### **Feedback from Parents**







#### Feedback from Employers'/ Industrialists





#### **Feedback from Alumni**

#### Report of Alumni Feedback on Curriculum

In 2024, Andhra Loyola College has taken feedback from different stakeholders on curriculum of all the UG/PG Programmes offered by the College. Under the guidance of Internal Quality Assurance Cell, all Departments in the College have collected feedback through google form from 154 Students who have passed out from the College in the past 3 Years. IQAC has analyzed the data received from the Students and submitted a consolidated report of it to IQAC.



## How would you rate the course curriculum for fulfilling your expectations?





## How do you rate the academic initiatives taken by the college to bridge the gap between industry & academia



How do you rate the relevance of your degree to your present job