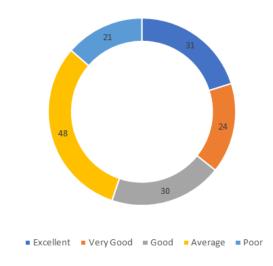

# How would you rate the motivation created by the curriculum to pursue post graduation/research in the particular topic?