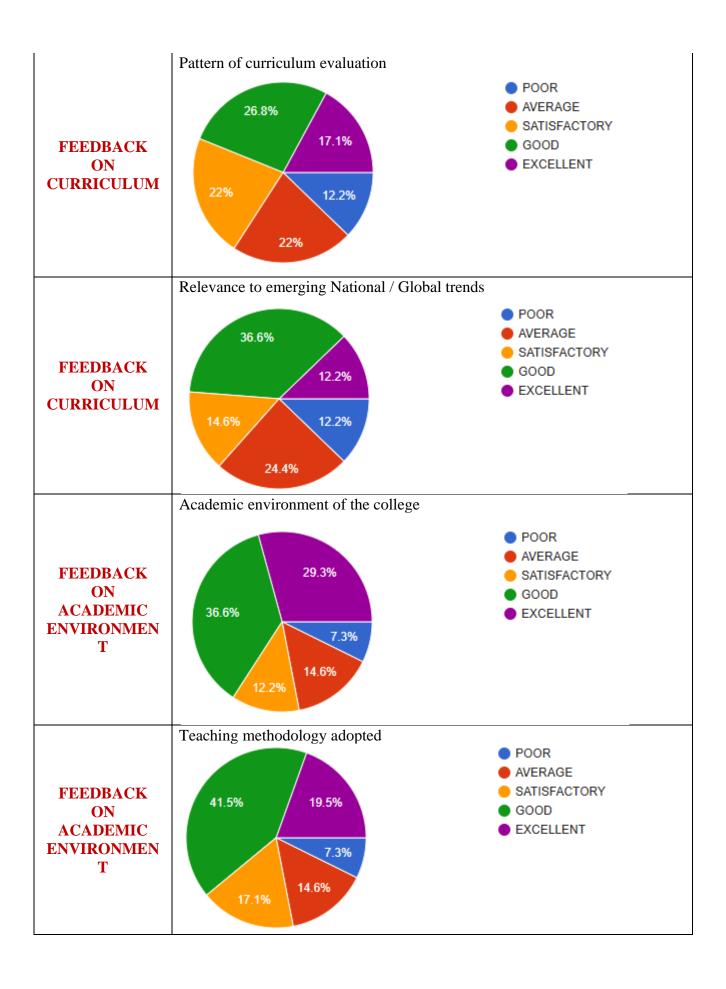

### Feedback on Curriculum – Students

#### a) Curriculum, b) Academic Environment and c) Student Support