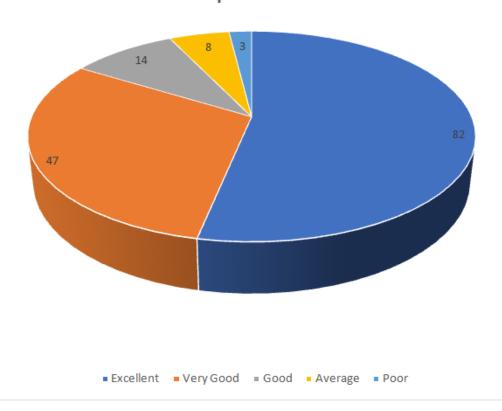

#### Report of Alumni Feedback on Curriculum

In 2024, Andhra Loyola College has taken feedback from different stakeholders on curriculum of all the UG/PG Programmes offered by the College. Under the guidance of Internal Quality Assurance Cell, all Departments in the College have collected feedback through google form from 154 Students who have passed out from the College in the past 3 Years. IQAC has analyzed the data received from the Students and submitted a consolidated report of it to IQAC.