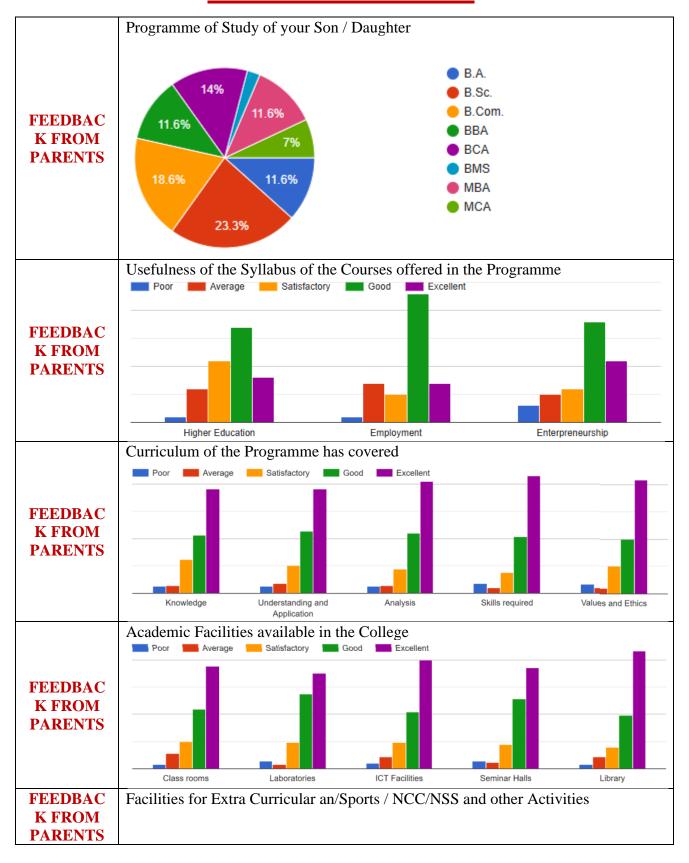

## Andhra Loyola College (Autonomous)

VIJAYAWADA-520 008.

Web: www. andhraloyolacollege.ac.in e-mail: contactalc@gmail.com

STD : 0866 Main Off. 2476082 Inter 2476965 Degree 2481907 P.G. 2474902 CoE 2473251 Fax (Principal) 2474531 Fax (Correspondent) : 2486084

### INTERNAL QUALITY ASSURANCE CELL

**ACADEMIC YEAR** 2023-2024

### Feedback on Curriculum – Students

#### a) Curriculum, b) Academic Environment and c) Student Support











#### **Feedback from Parents**







#### Feedback from Employers'/ Industrialists





#### **Feedback from Alumni**

#### Report of Alumni Feedback on Curriculum

In 2024, Andhra Loyola College has taken feedback from different stakeholders on curriculum of all the UG/PG Programmes offered by the College. Under the guidance of Internal Quality Assurance Cell, all Departments in the College have collected feedback through google form from 154 Students who have passed out from the College in the past 3 Years. IQAC has analyzed the data received from the Students and submitted a consolidated report of it to IQAC.



## How would you rate the course curriculum for fulfilling your expectations?





## How do you rate the academic initiatives taken by the college to bridge the gap between industry & academia



How do you