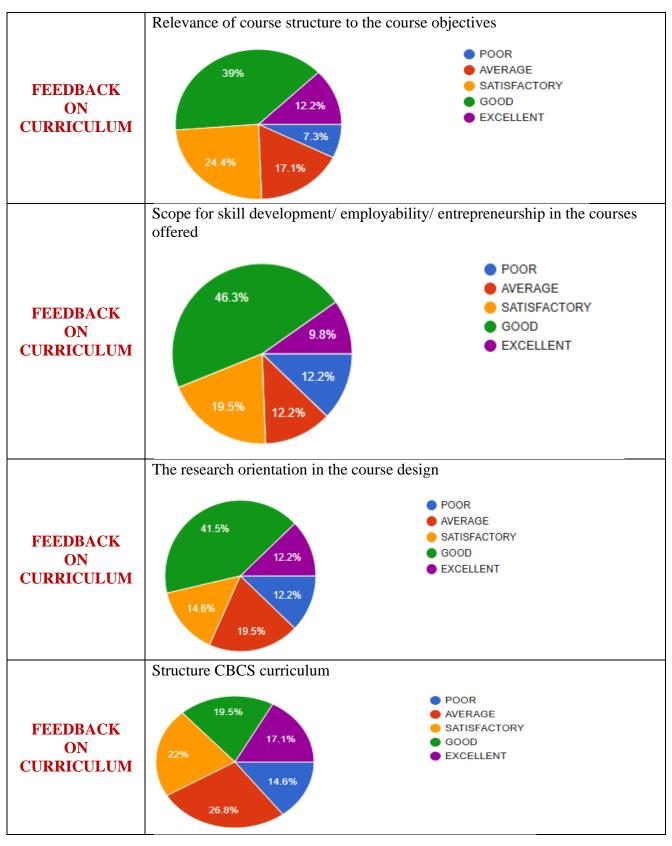

### Feedback on Curriculum – Students

#### a) Curriculum, b) Academic Environment and c) Student Support