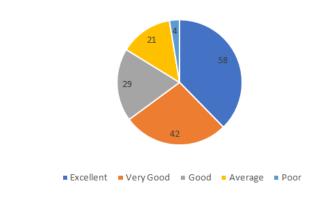

by the College. Under the guidance of Internal Quality Assurance Cell, all Departments in the College have collected feedback through google form from 154 Students who have passed out from the College in the past 3 Years. IQAC has analyzed the data received from the Students and submitted a consolidated report of it to IQAC.



## How would you rate the course curriculum for fulfilling your expectations?





## How do you rate the academic initiatives taken by the college to bridge the gap between industry & academia



How do you rate the relevance of your degree to your present job?



# How would you rate the motivation created by the curriculum to pursue post graduation/research in the particular topic?



### Is the course structure helpful for you to adapt yourself to your career?



### The prescribed curriculum helped me to gain knowledge



### Is Choice Based Credit system being in relation to National and global trends?