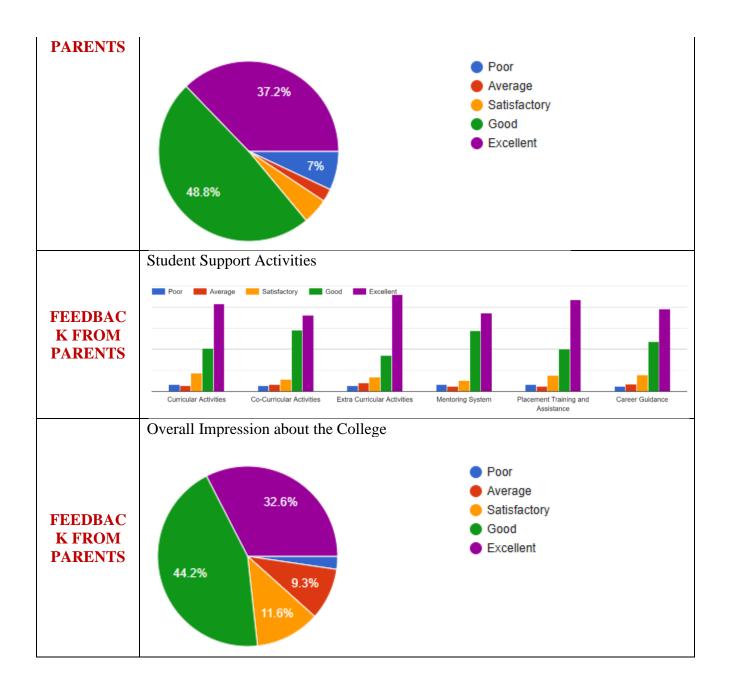

## Andhra Loyola College (Autonomous)

VIJAYAWADA-520 008.

Web: www. andhraloyolacollege.ac.in e-mail: contactalc@gmail.com

STD : 0866 Main Off. 2476082 Inter 2476965 Degree 2481907 P.G. 2474902 CoE 2473251 Fax (Principal) 2474531 Fax (Correspondent) : 2486084

### INTERNAL QUALITY ASSURANCE CELL

**ACADEMIC YEAR** 2023-2024

### Feedback on Curriculum – Students

#### a) Curriculum, b) Academic Environment and c) Student Support











#### **Feedback from Parents**







#### Feedback from Employers'/ Industrialists





#### **Feedback from Alumni**

#### Report of Alumni Feedback on Curriculum

In 2024, Andhra Loyola College has taken feedback from different stakeholders on curriculum of all the UG/PG Programmes offered by the College. Under the guidance of Internal Quality Assurance Cell, all Departments in the College have collected feedback through google form from 154 Students who have passed out from the College in the past 3 Years. IQAC has analyzed the data received from the Students and submitted a consolidated report of it to IQAC.



## How would you rate the course curriculum for fulfilling your expectations?





## How do you rate the academic initiatives taken by the college to bridge the gap between industry & academia



How do you rate