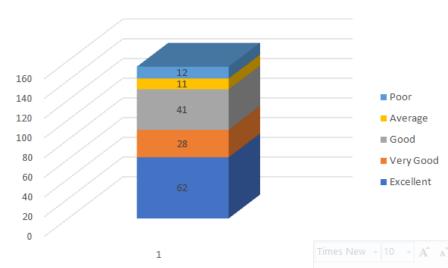

## How do you rate the academic initiatives taken by the college to bridge the gap between industry & academia

How do you rate the relevance of your degree to your present job?