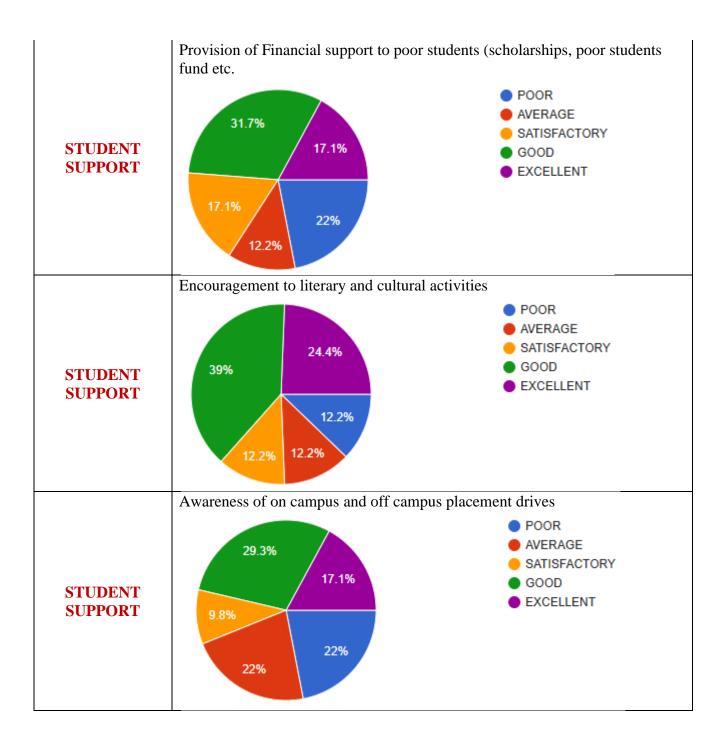

## Andhra Loyola College (Autonomous)

VIJAYAWADA-520 008.

Web: www. andhraloyolacollege.ac.in e-mail: contactalc@gmail.com

STD : 0866 Main Off. 2476082 Inter 2476965 Degree 2481907 P.G. 2474902 CoE 2473251 Fax (Principal) 2474531 Fax (Correspondent) : 2486084

### INTERNAL QUALITY ASSURANCE CELL

**ACADEMIC YEAR** 2023-2024

### Feedback on Curriculum – Students

#### a) Curriculum, b) Academic Environment and c) Student Support











#### **Feedback from Parents**







#### Feedback from Employers'/ Industrialists





#### **Feedback from Alumni**

#### Report of Alumni Feedback on Curriculum

In 2024, Andhra Loyola College has taken feedback from different stakeholders on curriculum of all the UG/PG Programmes offered by the College. Under the guidance of Internal Quality Assurance Cell, all Departments in the College have collected feedback through google form from 154 Students who have passed out from the College in the past 3 Years. IQAC has analyzed the data received from the Students and submitted a consolidated report of it to IQAC.



## How would you rate the course curriculum for fulfilling your expectations?





## How do you rate the academic initiatives taken by the college to bridge the gap between