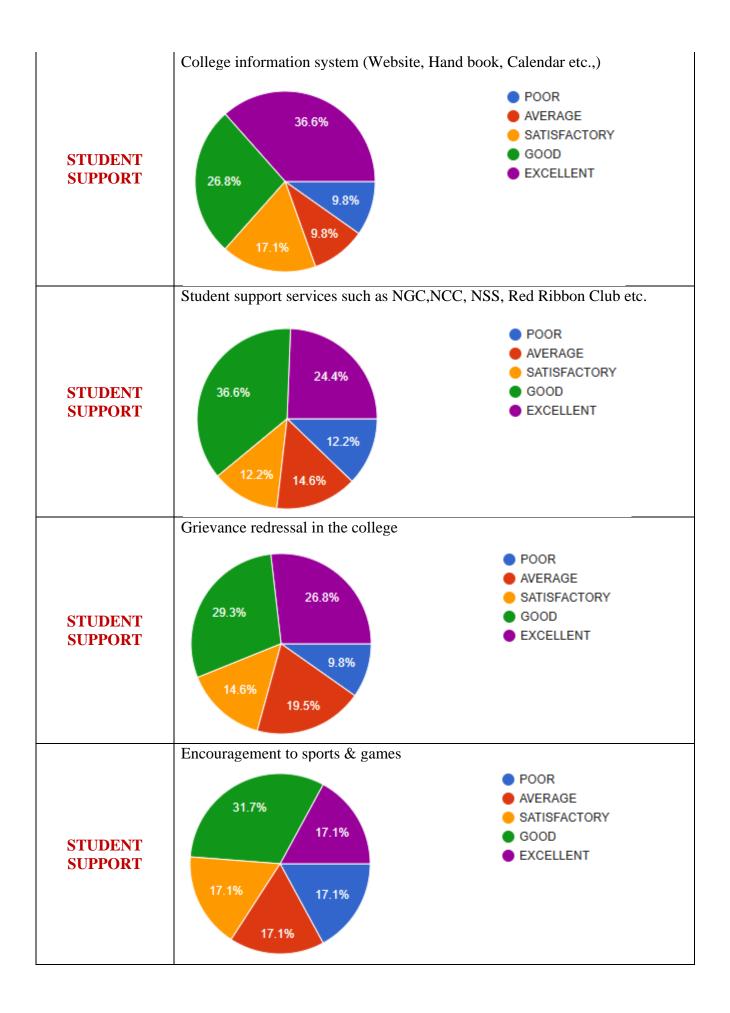

## Andhra Loyola College (Autonomous)

VIJAYAWADA-520 008.

Web: www. andhraloyolacollege.ac.in e-mail: contactalc@gmail.com

STD : 0866 Main Off. 2476082 Inter 2476965 Degree 2481907 P.G. 2474902 CoE 2473251 Fax (Principal) 2474531 Fax (Correspondent) : 2486084

### INTERNAL QUALITY ASSURANCE CELL

**ACADEMIC YEAR** 2023-2024

### Feedback on Curriculum – Students

#### a) Curriculum, b) Academic Environment and c) Student Support











#### **Feedback from Parents**







#### Feedback from Employers'/ Industrialists





#### **Feedback from Alumni**

#### Report of Alumni Feedback on Curriculum

In 2024, Andhra Loyola College has taken feedback from different stakeholders on curriculum of all the UG/PG Programmes offered by the College. Under the guidance of Internal Quality Assurance Cell, all Departments in the College have collected feedback through google form from 154 Students who have passed out from the College in the past 3 Years. IQAC has analyzed the data received from the Students and submitted a consolidated report of it to IQAC.



## How would you rate the course curriculum for fulfilling your expectations?





## How do you rate the academic initiatives taken by the college to bridge the gap betwee