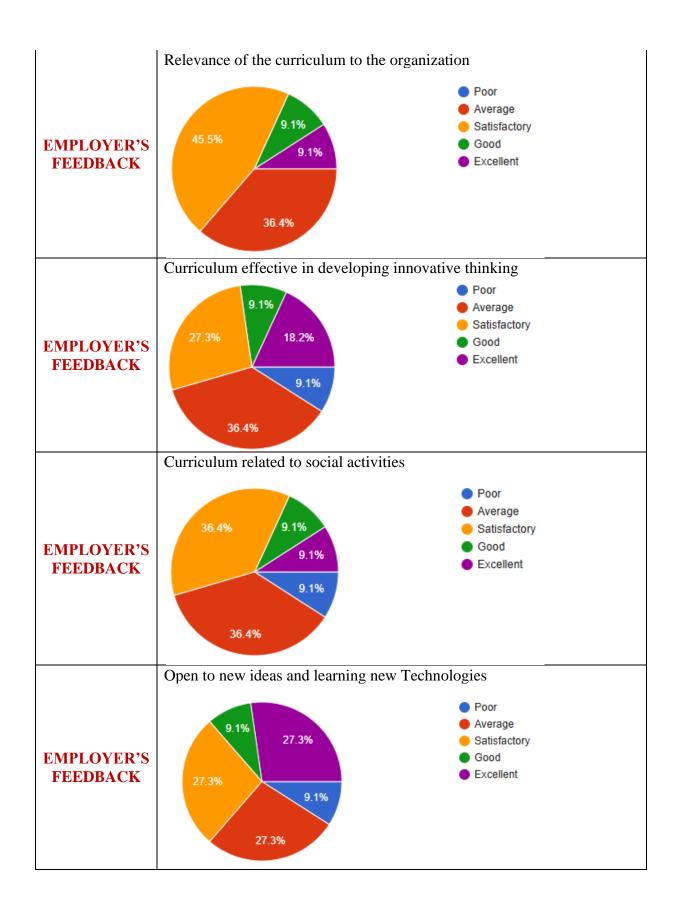

## Andhra Loyola College (Autonomous)

VIJAYAWADA-520 008.

Web: www. andhraloyolacollege.ac.in e-mail: contactalc@gmail.com

STD : 0866 Main Off. 2476082 Inter 2476965 Degree 2481907 P.G. 2474902 CoE 2473251 Fax (Principal) 2474531 Fax (Correspondent) : 2486084

### INTERNAL QUALITY ASSURANCE CELL

**ACADEMIC YEAR** 2023-2024

### Feedback on Curriculum – Students

#### a) Curriculum, b) Academic Environment and c) Student Support











#### **Feedback from Parents**







#### Feedback from Employers'/ Industrialists





#### **Feedback from Alumni**

#### Report of Alumni Feedback on Curriculum

In 2024, Andhra Loyola College has taken feedback from different stakeholders on curriculum of all the UG/PG Programmes offered by the College. Under the guidance of Internal Quality Assurance Cell, all Departments in the College have collected feedback through google form from 154 Students who have passed out from the College in the past 3 Years. IQAC has analyzed the data received from the Students and submitted a consolidated report of it to IQAC.



## How would you rate the course curriculum for fulfilling your expectations?





## How do you rate the academic initiatives taken by the college to bridge the gap between industry & academia



How do you rate the relevance of your degree to your present job?