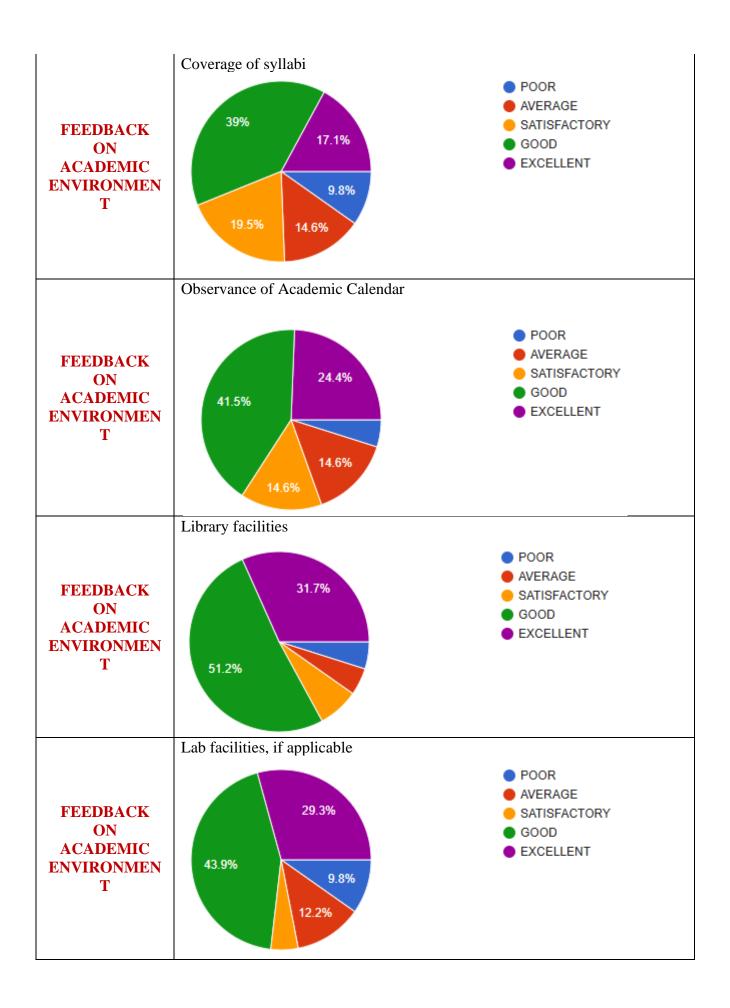

## Andhra Loyola College (Autonomous)

VIJAYAWADA-520 008.

Web: www. andhraloyolacollege.ac.in e-mail: contactalc@gmail.com

STD : 0866 Main Off. 2476082 Inter 2476965 Degree 2481907 P.G. 2474902 CoE 2473251 Fax (Principal) 2474531 Fax (Correspondent) : 2486084

### INTERNAL QUALITY ASSURANCE CELL

**ACADEMIC YEAR** 2023-2024

### Feedback on Curriculum – Students

#### a) Curriculum, b) Academic Environment and c) Student Support











#### **Feedback from Parents**







#### Feedback from Employers'/ Industrialists





#### **Feedback from Alumni**

#### Report of Alumni Feedback on Curriculum

In 2024, Andhra Loyola College has taken feedback from different stakeholders on curriculum of all the UG/PG Programmes offered by the College. Under the guidance of Internal Quality Assurance Cell, all Departments in the College have collected feedback through google form from 154 Students who have passed out from the College in the past 3 Years. IQAC has analyzed the data received from the Students and submitted a consolidated report of it to IQAC.



## How would you rate the course curriculum for fulfilling your expectations?





## How do you rate the academic initiatives taken by the college to bridge the gap betw