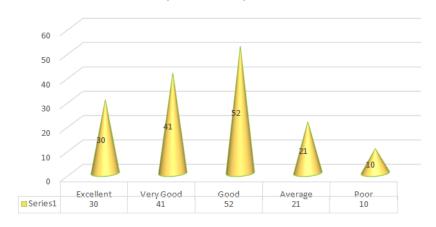

ck from different stakeholders on curriculum of all the UG/PG Programmes offered by the College. Under the guidance of Internal Quality Assurance Cell, all Departments in the College have collected feedback through google form from 154 Students who have passed out from the College in the past 3 Years. IQAC has analyzed the data received from the Students and submitted a consolidated report of it to IQAC.



## How would you rate the course curriculum for fulfilling your expectations?





## How do you rate the academic initiatives taken by the college to bridge the gap between industry & academia



How do you rate the relevance of your degree to your present job?



# How would you rate the motivation created by the curriculum to pursue post graduation/research in the particular topic?



### Is the course structure helpful for you to adapt yourself to your career?



### The prescribed curriculum helped me to gain knowledge



### Is Choice Based Credit system being in relation to National and global trends?