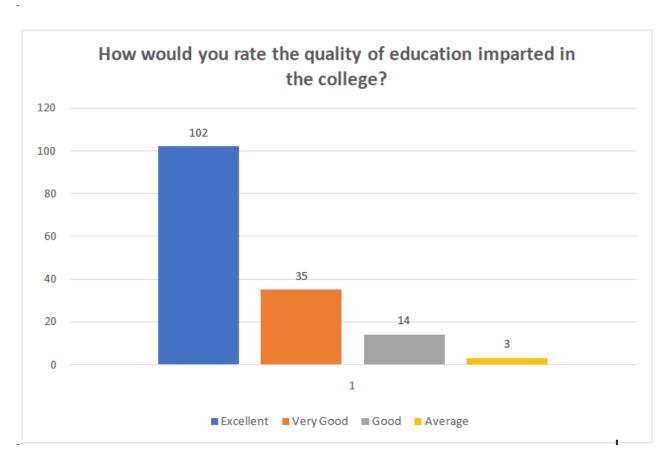

ulum – Students

#### a) Curriculum, b) Academic Environment and c) Student Support











#### **Feedback from Parents**







#### Feedback from Employers'/ Industrialists





#### **Feedback from Alumni**

#### Report of Alumni Feedback on Curriculum

In 2024, Andhra Loyola College has taken feedback from different stakeholders on curriculum of all the UG/PG Programmes offered by the College. Under the guidance of Internal Quality Assurance Cell, all Departments in the College have collected feedback through google form from 154 Students who have passed out from the College in the past 3 Years. IQAC has analyzed the data received from the Students and submitted a consolidated report of it to IQAC.



## How would you rate the course curriculum for fulfilling your expectations?





## How do you rate the academic initiatives taken by the college to bridge the gap between industry & academia



How do you rate the relevance of your degree to your present job?



# How would you rate the motivation created by the curriculum to pursue post graduation/research in the particular topic?



### Is the course structure helpful for you to adapt yourself to your career?



### The prescribed curriculum helped me to gain knowledge



### Is Choice Based Credit system being in relation to National and global trends?