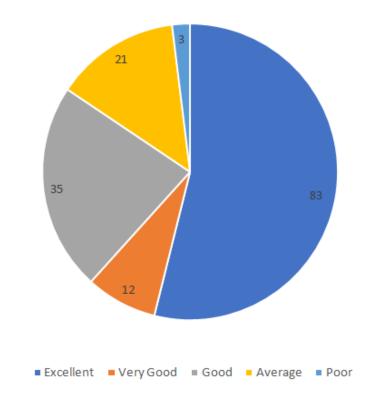

## How do you rate the academic initiatives taken by the college to bridge the gap between industry & academia

How do you rate the relevance of your degree to your present job?