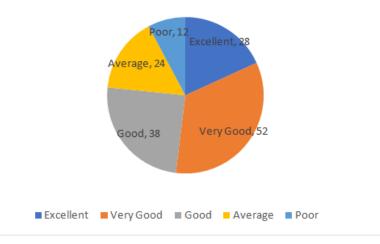

# How would you rate the motivation created by the curriculum to pursue post graduation/research in the particular topic?