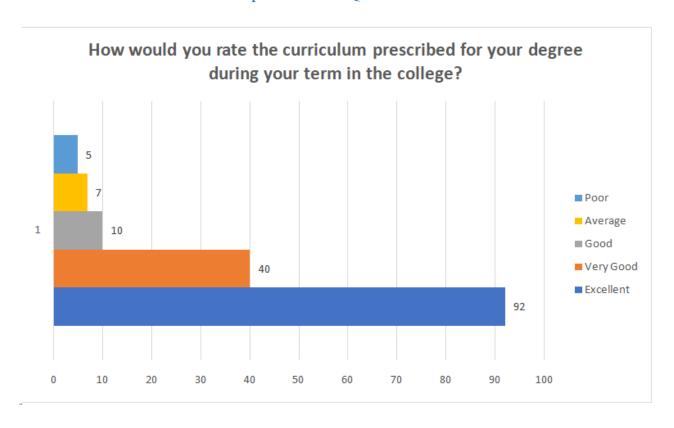

#### Report of Alumni Feedback on Curriculum

In 2024, Andhra Loyola College has taken feedback from different stakeholders on curriculum of all the UG/PG Programmes offered by the College. Under the guidance of Internal Quality Assurance Cell, all Departments in the College have collected feedback through google form from 154 Students who have passed out from the College in the past 3 Years. IQAC has analyzed the data received from the Students and submitted a consolidated report of it to IQAC.