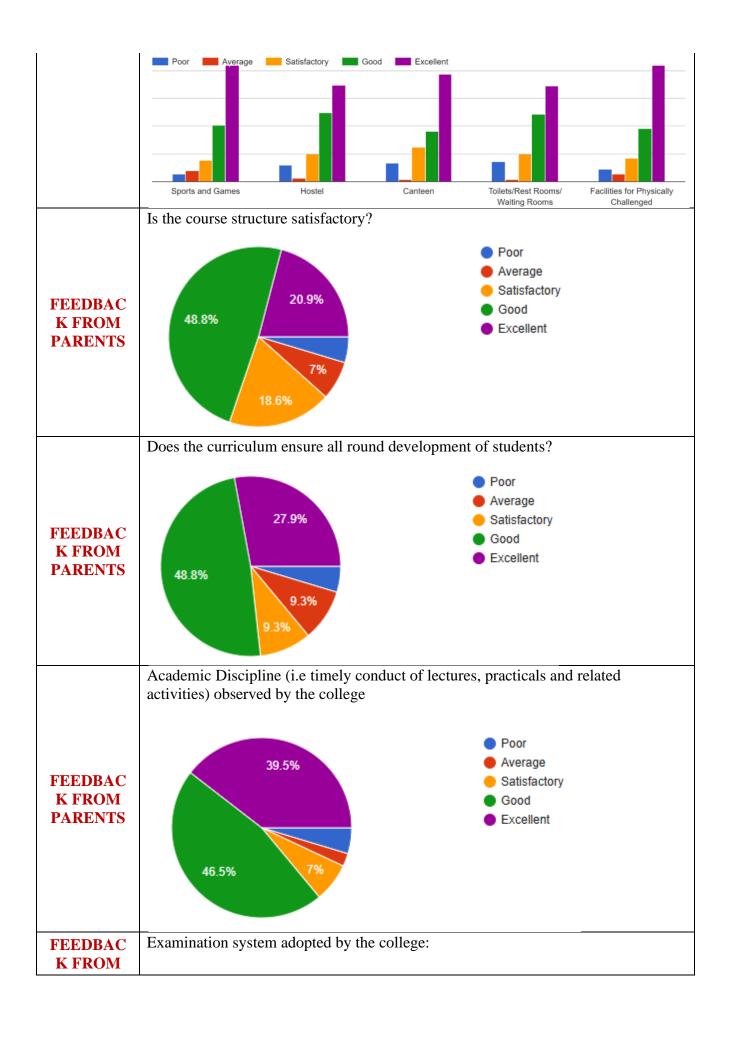

## Andhra Loyola College (Autonomous)

VIJAYAWADA-520 008.

Web: www. andhraloyolacollege.ac.in e-mail: contactalc@gmail.com

STD : 0866 Main Off. 2476082 Inter 2476965 Degree 2481907 P.G. 2474902 CoE 2473251 Fax (Principal) 2474531 Fax (Correspondent) : 2486084

### INTERNAL QUALITY ASSURANCE CELL

**ACADEMIC YEAR** 2023-2024

### Feedback on Curriculum – Students

#### a) Curriculum, b) Academic Environment and c) Student Support











#### **Feedback from Parents**







#### Feedback from Employers'/ Industrialists





#### **Feedback from Alumni**

#### Report of Alumni Feedback on Curriculum

In 2024, Andhra Loyola College has taken feedback from different stakeholders on curriculum of all the UG/PG Programmes offered by the College. Under the guidance of Internal Quality Assurance Cell, all Departments in the College have collected feedback through google form from 154 Students who have passed out from the College in the past 3 Years. IQAC has analyzed the data received from the Students and submitted a consolidated report of it to IQAC.



## How would you rate the course curriculum for fulfilling your expectations?





## How do you rate the academic initiatives taken by the college to bridge the gap between industry & academia



How do you ra