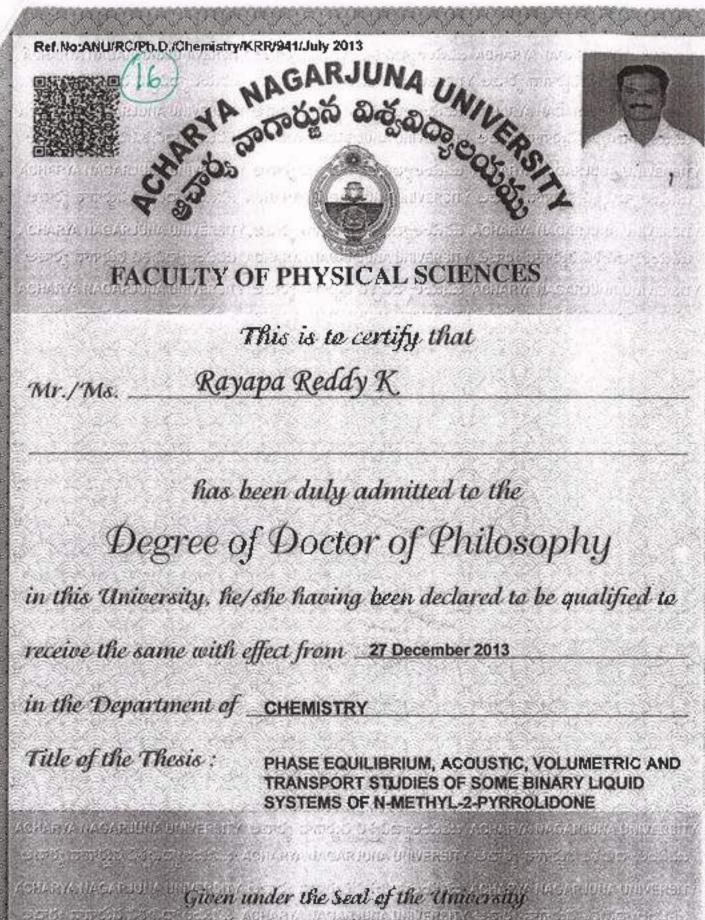

#### **FACULTY OF HUMANITIES**

This is to certify that

Mr./Mo.

Bollavarapu Kaju

has been duly admitted to the

Degree of Doctor of Philosophy

in this University, he/she having been declared to

be qualified to receive the same in 2012

Given under the Seal of the University

Nagarjuna Nagar-522 510. A.P. India

Date : 1 7 DEC 2013